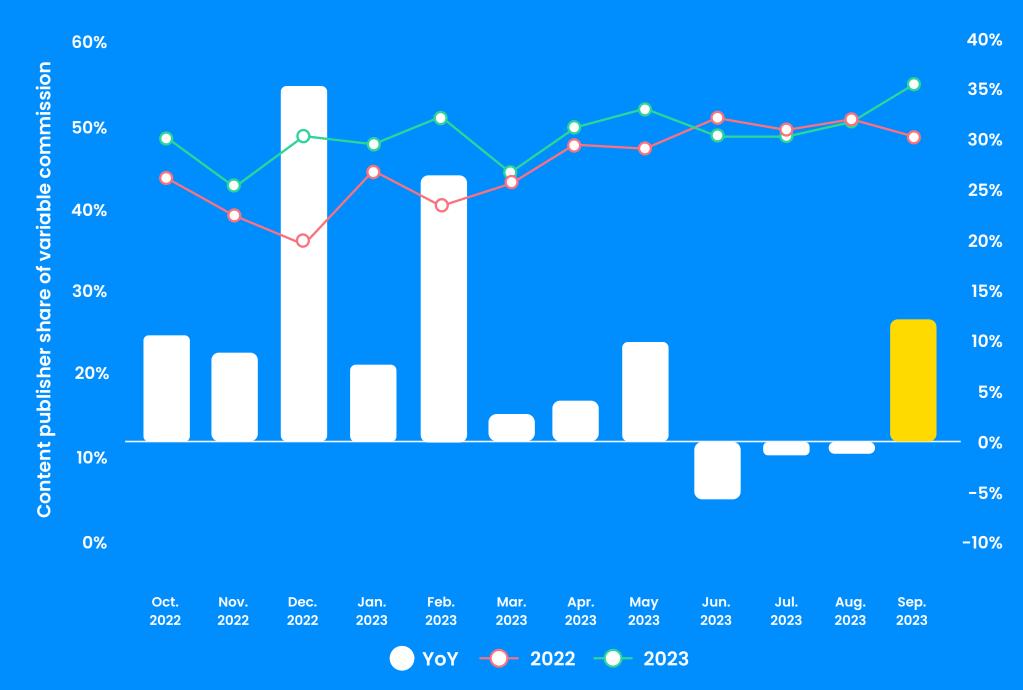

## Content publisher YoY revenue and commission trends

#### **Content publisher share of variable commission**

In September 2023, share of commission for content partners is 55%, up 12% YoY.