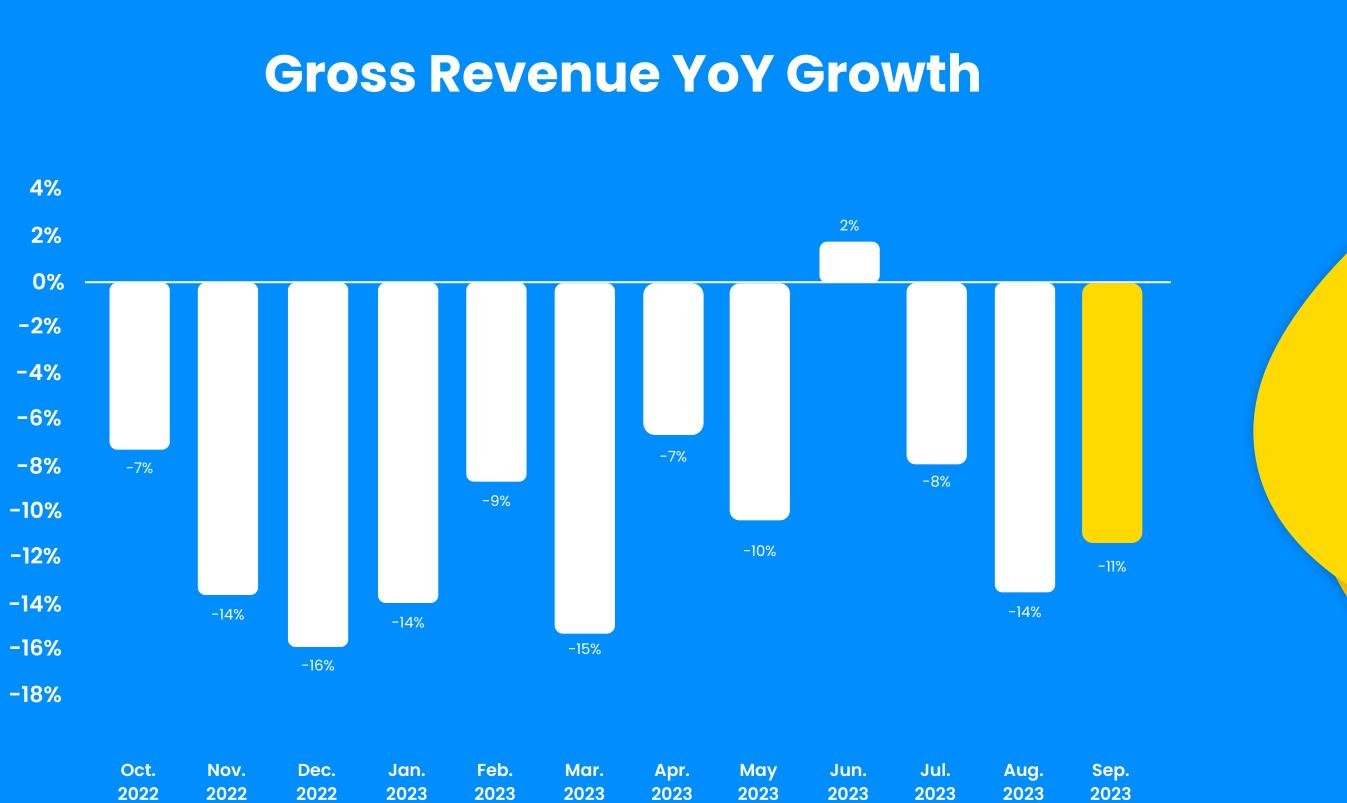

## Monthly revenue trends

# -11%

()

September saw a, 11% decrease in gross revenue YoY.