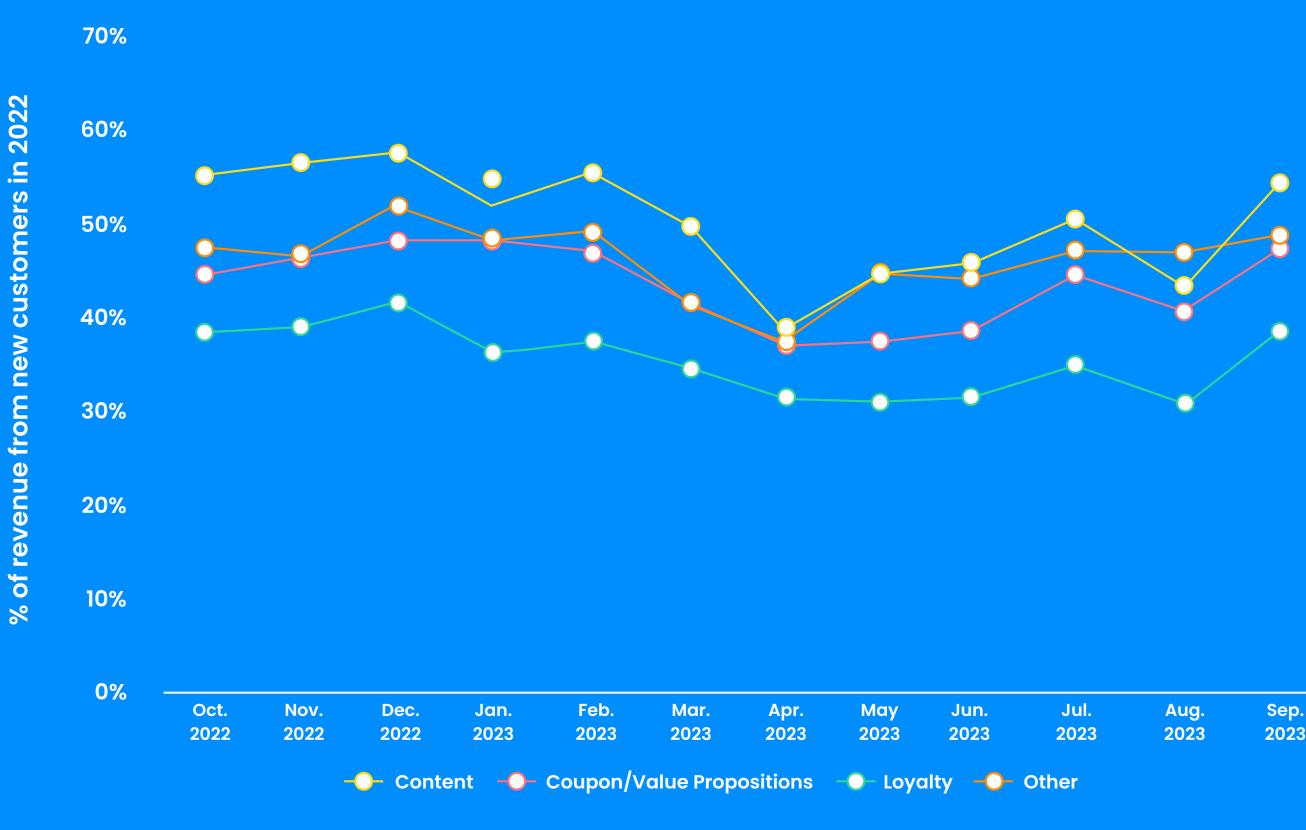

## **New customer revenue** by publisher category

% of revenue from new customers in past 12 months by publisher category

47%

Here is the percentage of revenue from new customers in September, by partner category:

Other 48.7% Coupon 47.7% Content 54.5% Loyalty 39.1%

2023 2023 2023