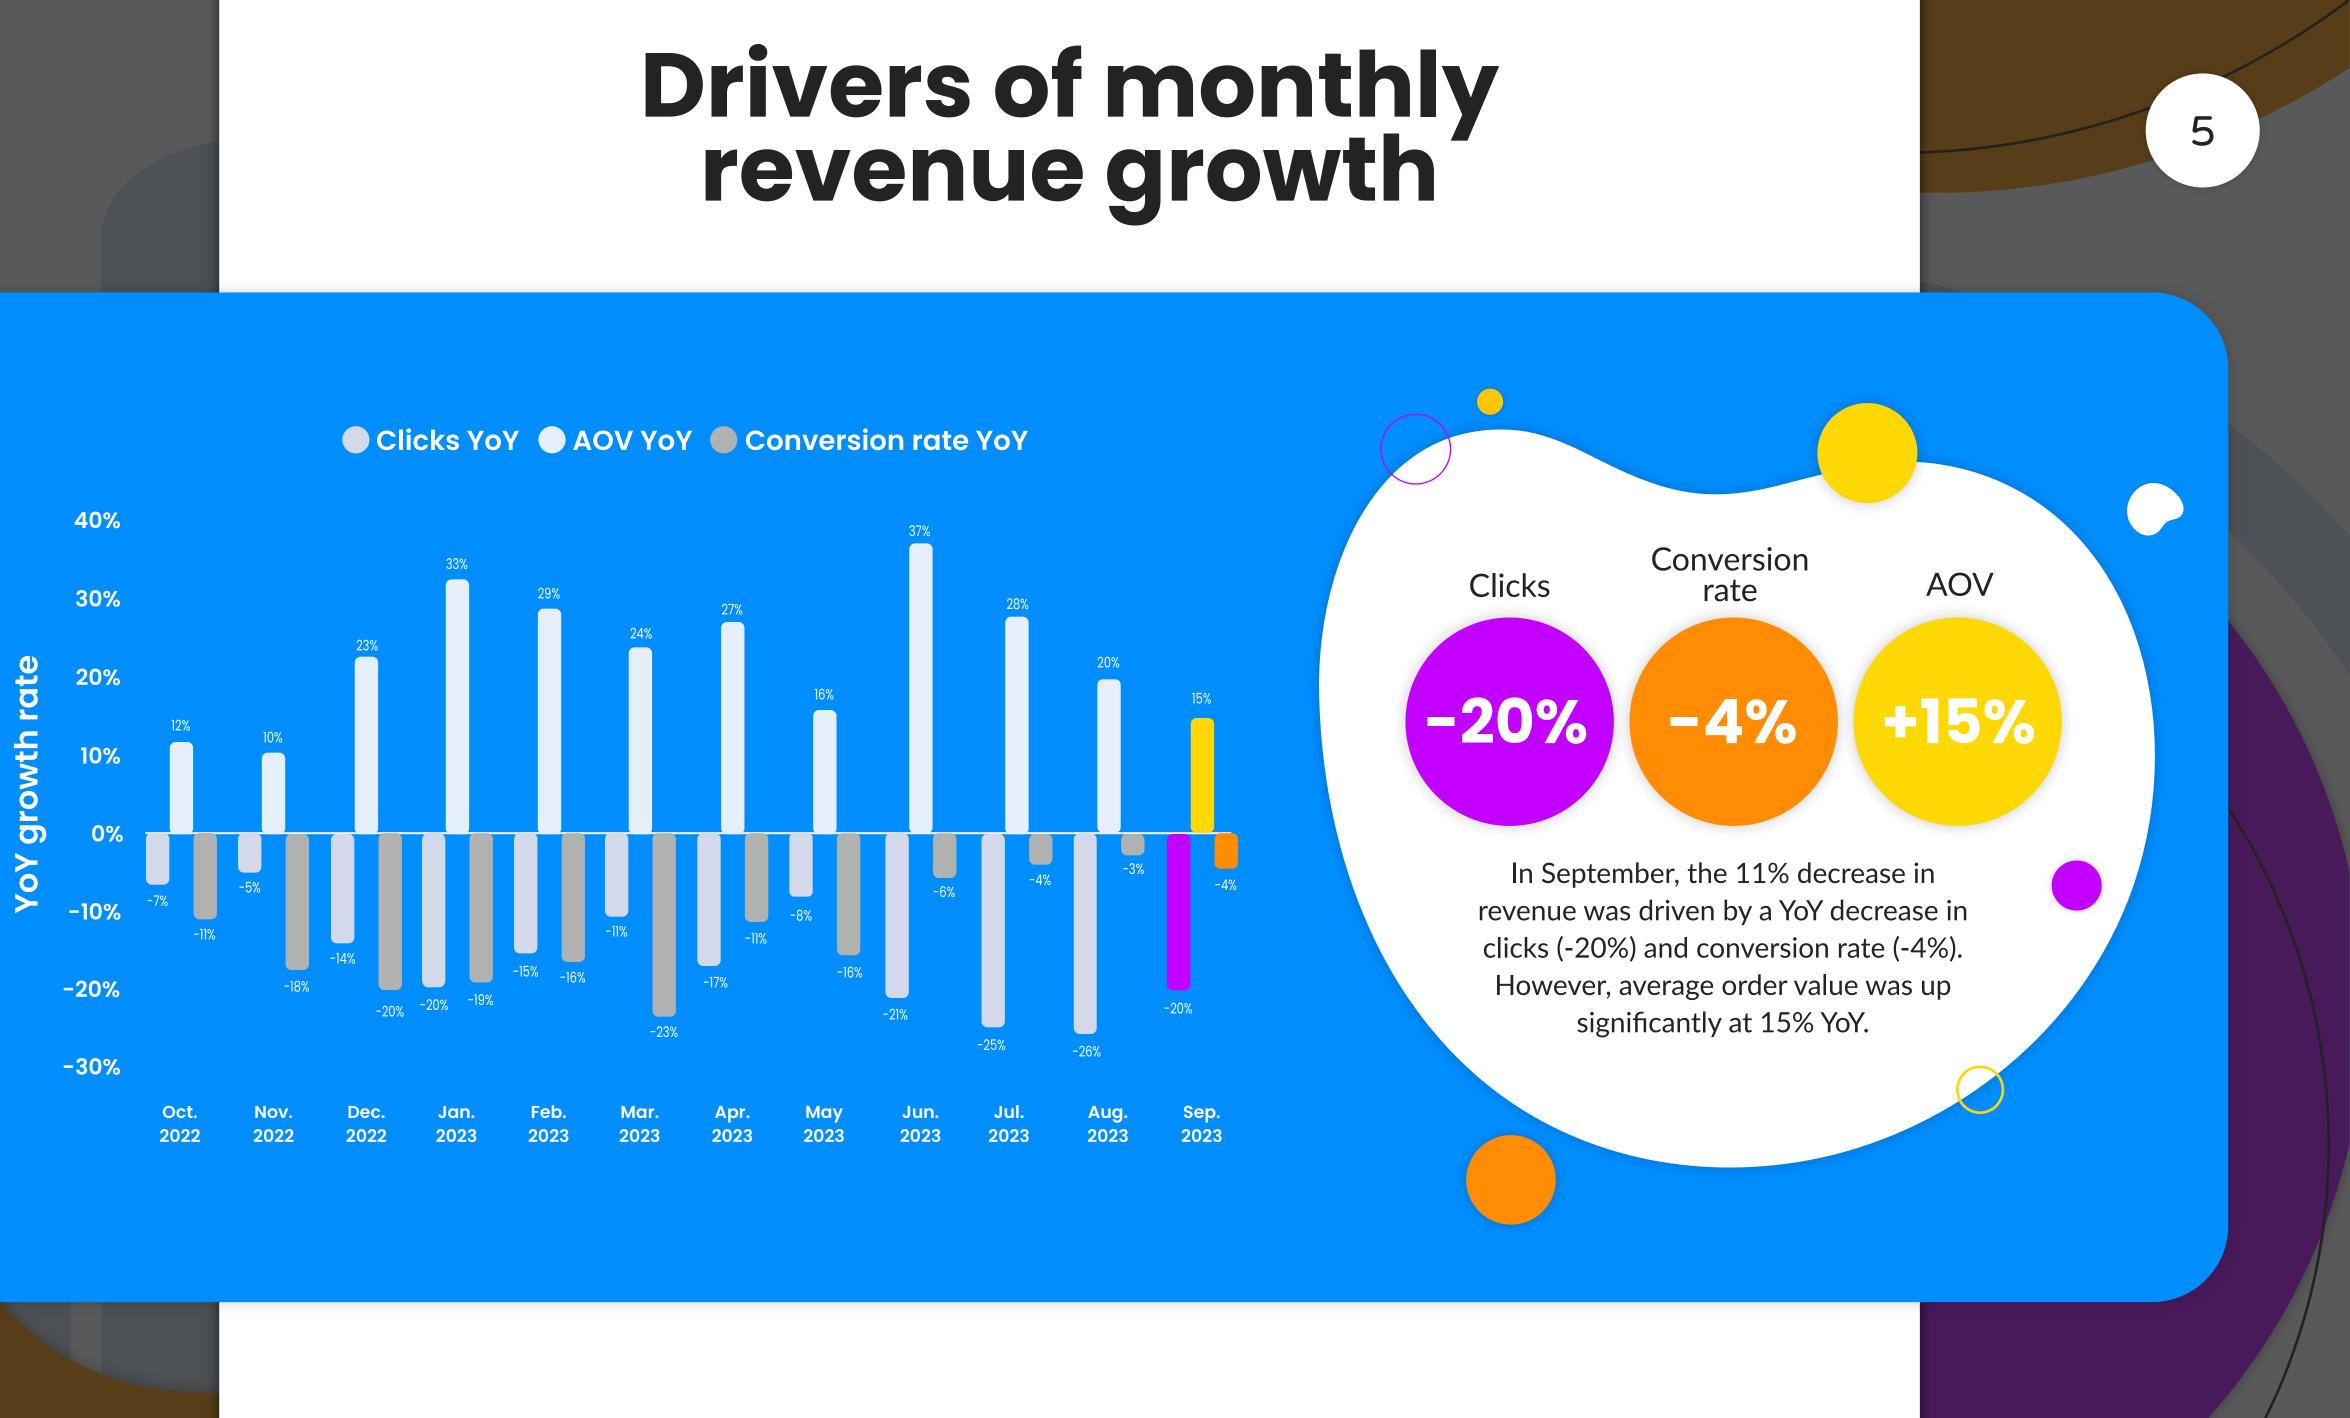

overall affiliate marketing activity, e-commerce activity overall, or the performance of any individual business, including Partnerize. On a periodic basis, we review and update our same store flag methodology as new stores join the platform. On June 20th, 2021, we updated our same store logic to more closely reflect trend activity. Periodic normalization to account for data anomalies may also occur.





## Vertical status through September 2023

#### Food & Drink



+1% YoY

**Gifts & Flowers** 



-16% YoY

Home & Garden



-19% YoY

Health & Beauty



**Accessories & Jewelry** 



-17% YoY

#### **Clothing & Apparel**



-22% YoY

**Computers & Electronics** 



Sports & Fitness











## Monthly revenue trends



# -11%

()

September saw a, 11% decrease in gross revenue YoY.





# Monthly commission trends



- Commissions paid to publishers are comprised of two types:
- 1. "Variable Commission" is defined as a percentage of revenue or conversion
- 2. "Bonus Commission" is defined as a flat amount typically associated with paid placements or media buys
- "Total Commission" is defined as the total of "Variable commission" plus "Bonus commission"



# Monthly variable commission rates trends

#### Variable commission rate and growth YoY







# Monthly mobile revenue share









# Revenue growth by advertiser vertical





# Monthly new customer revenue share

#### % of revenue from new customers







% of revenue from new customers YoY grow

## 49%

In September 2023, the percentage of revenue acquired from new customers is 49%, up compared to August but a