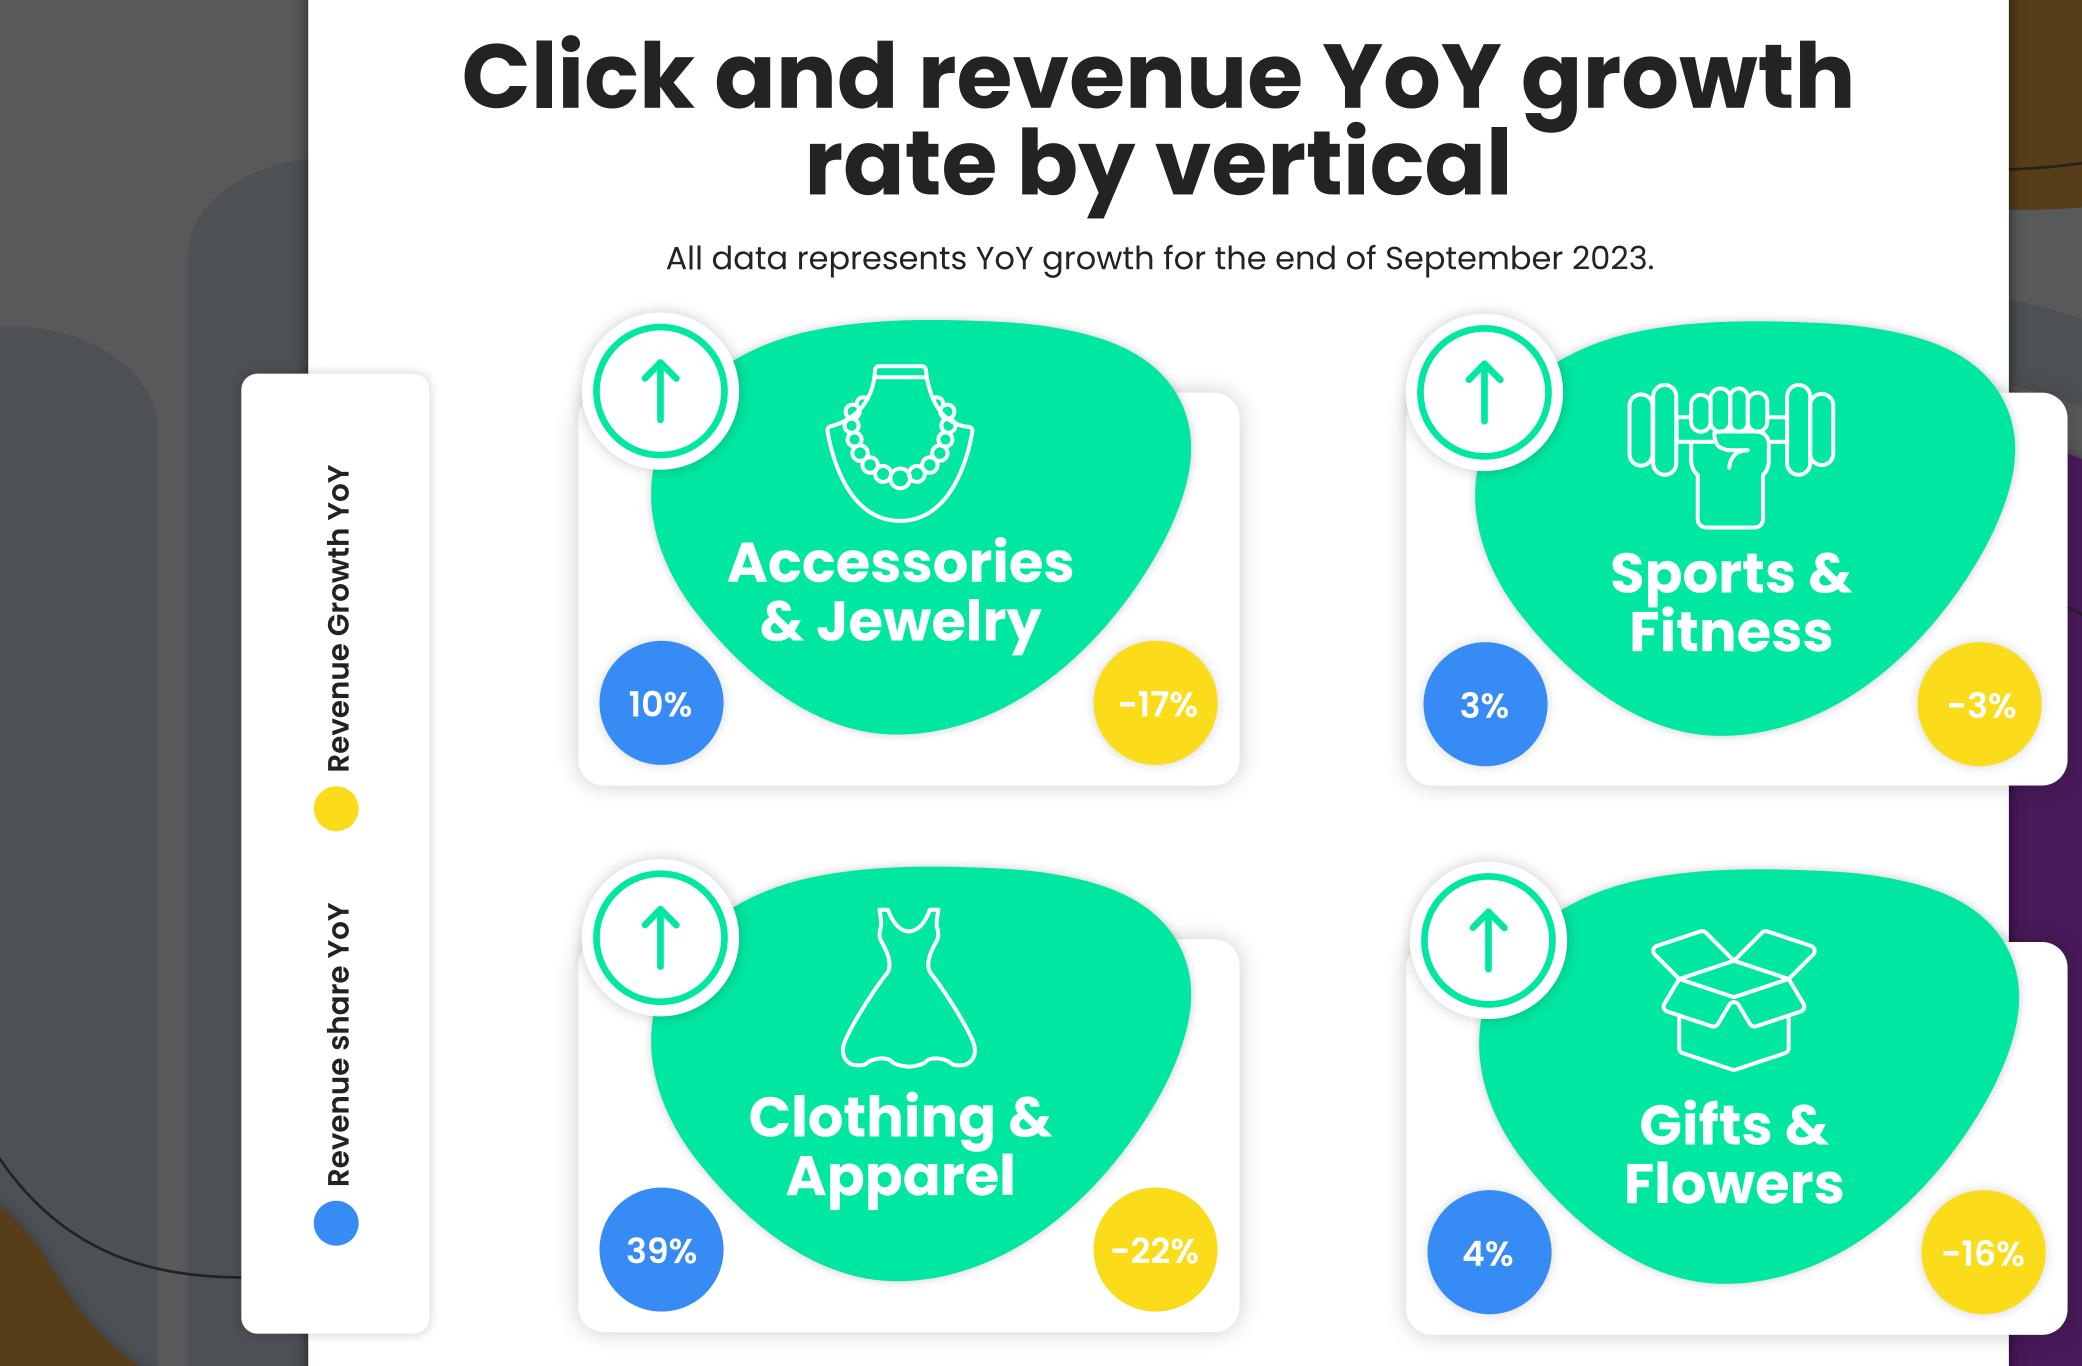

# Click and revenue YoY growth rate by vertical

All data represents YoY growth for the end of September 2023.

#### Food & Drink

+1% YoY

**Gifts & Flowers** 

-16% YoY

Home & Garden

-19% YoY

Health & Beauty

**Accessories & Jewelry** 

-17% YoY

#### **Clothing & Apparel**

-22% YoY

**Computers & Electronics** 

Sports & Fitness