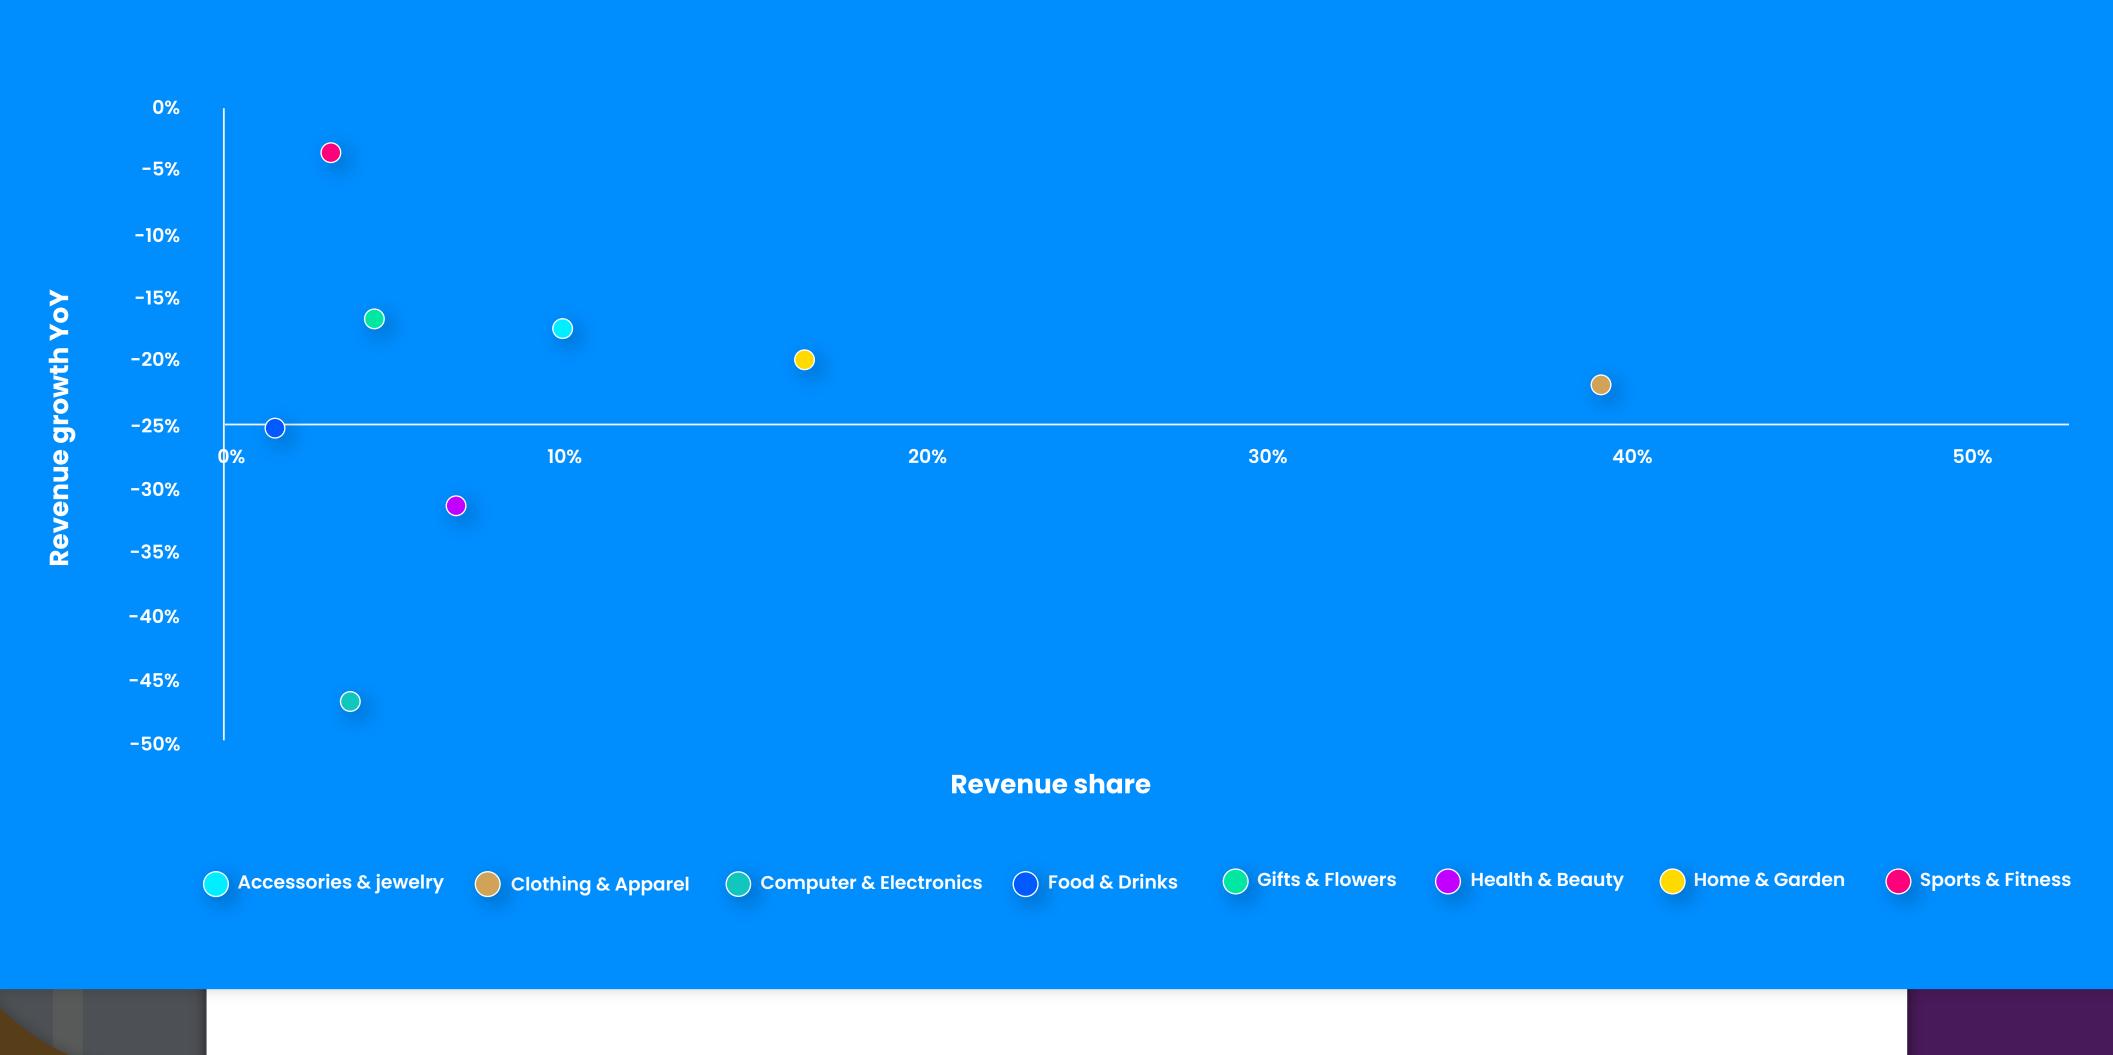

# Revenue growth by advertiser vertical

#### Food & Drink

+1% YoY

**Gifts & Flowers** 

-16% YoY

Home & Garden

-19% YoY

Health & Beauty

**Accessories & Jewelry** 

-17% YoY

#### **Clothing & Apparel**

-22% YoY

**Computers & Electronics** 

Sports & Fitness