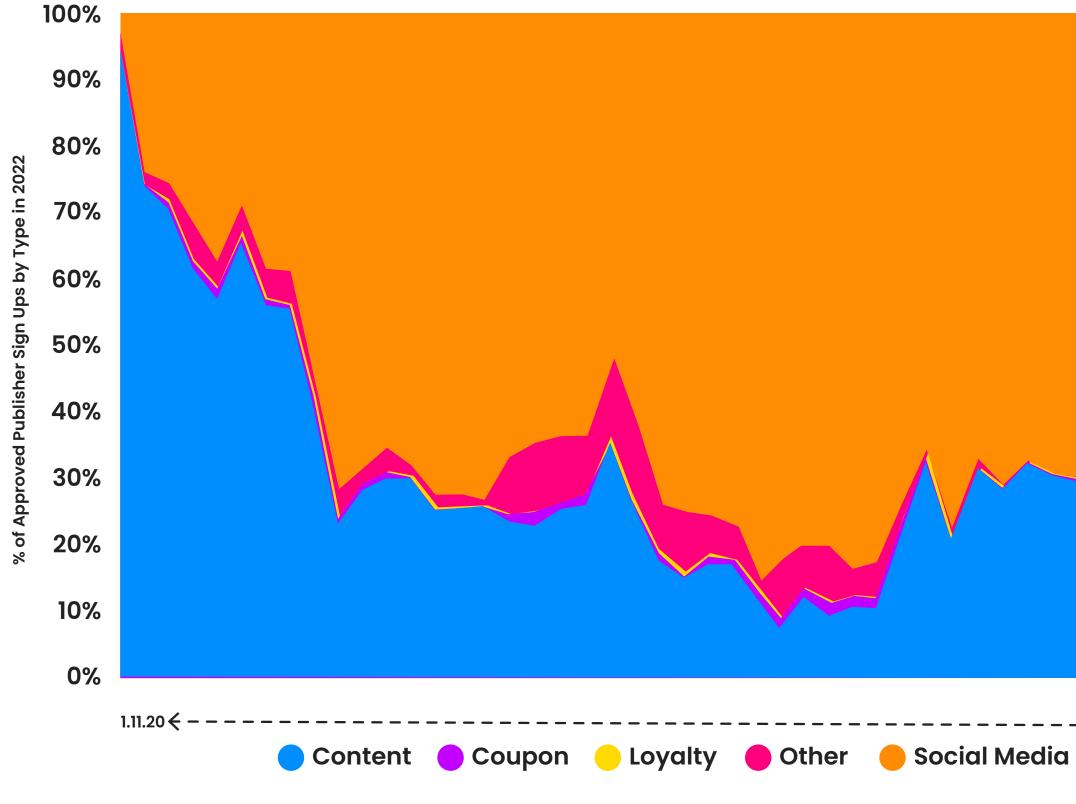

# % of approved publisher sign ups by type

Social Media and Content partners make up the majority of new publishers joining the Ascend<sup>™</sup> network.

The trends have remained pretty consistent throughout 2023.