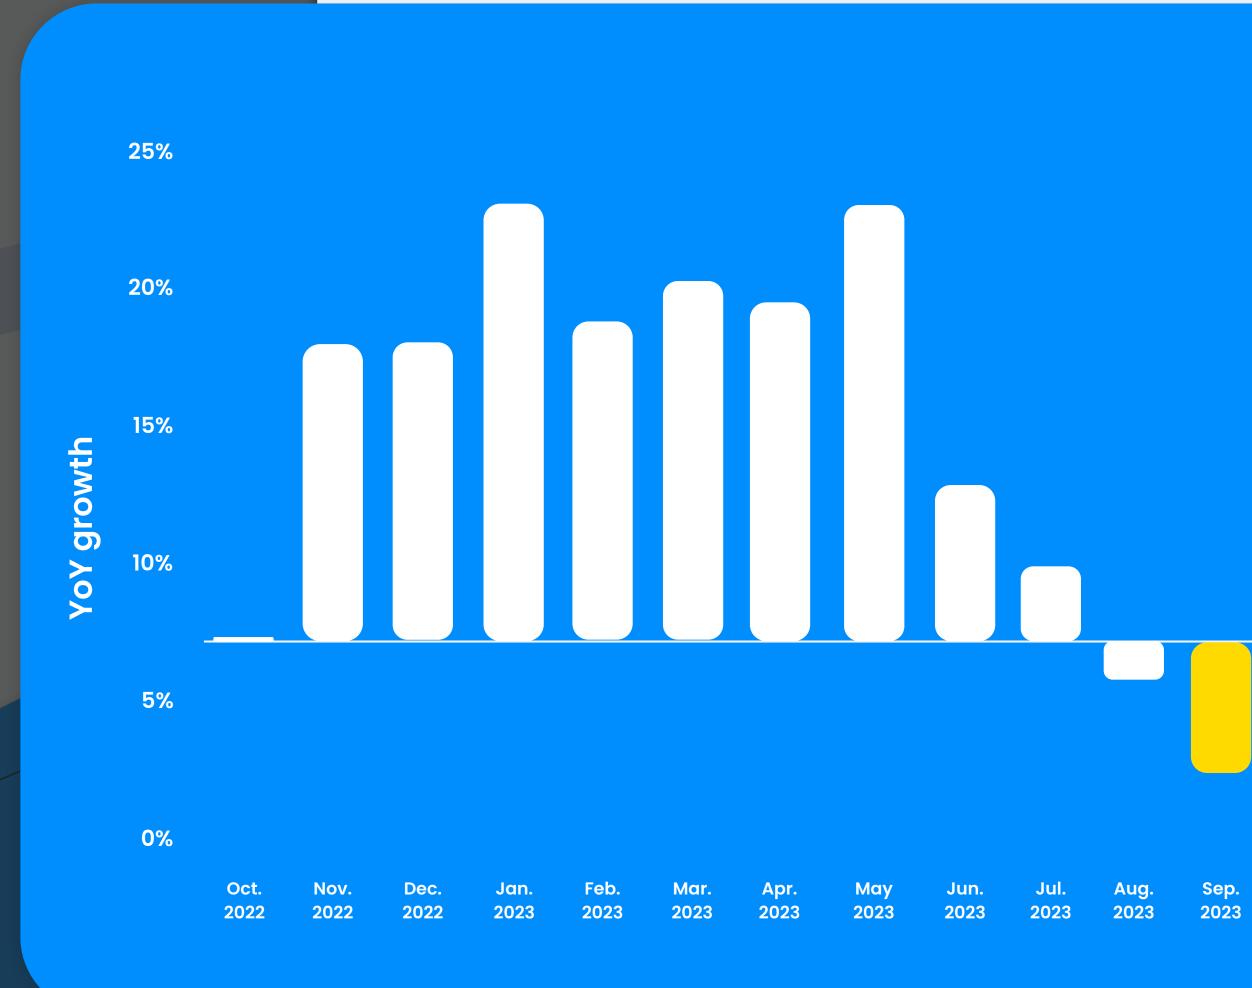

ber, by partner category:

Other 48.7% Coupon 47.7% Content 54.5% Loyalty 39.1%

2023 2023 2023





## Content publisher YoY revenue and commission trends

#### **Content publisher revenue YoY growth rate**



Growth in the content partner category has increased by 3% in September 2023.

#### **Content publisher share of variable commission**



In September 2023, share of commission for content partners is 55%, up 12% YoY.



## Publisher partner application growth YoY





# % of approved publisher sign ups by type



Social Media and Content partners make up the majority of new publishers joining the Ascend<sup>™</sup> network.

The trends have remained pretty consistent throughout 2023.

- - - - - - - → Sep 2023 | **Media** 



# Average revenue generating connections per advertiser









# Insights by vertical.

## 









# Click and revenue YoY growth rate by vertical

All data represents YoY growth for the end of September 2023.









# Portnerize A better way to partner.

Interested in learning more with a Partnerize expert? Contact us at contact@partnerize.com