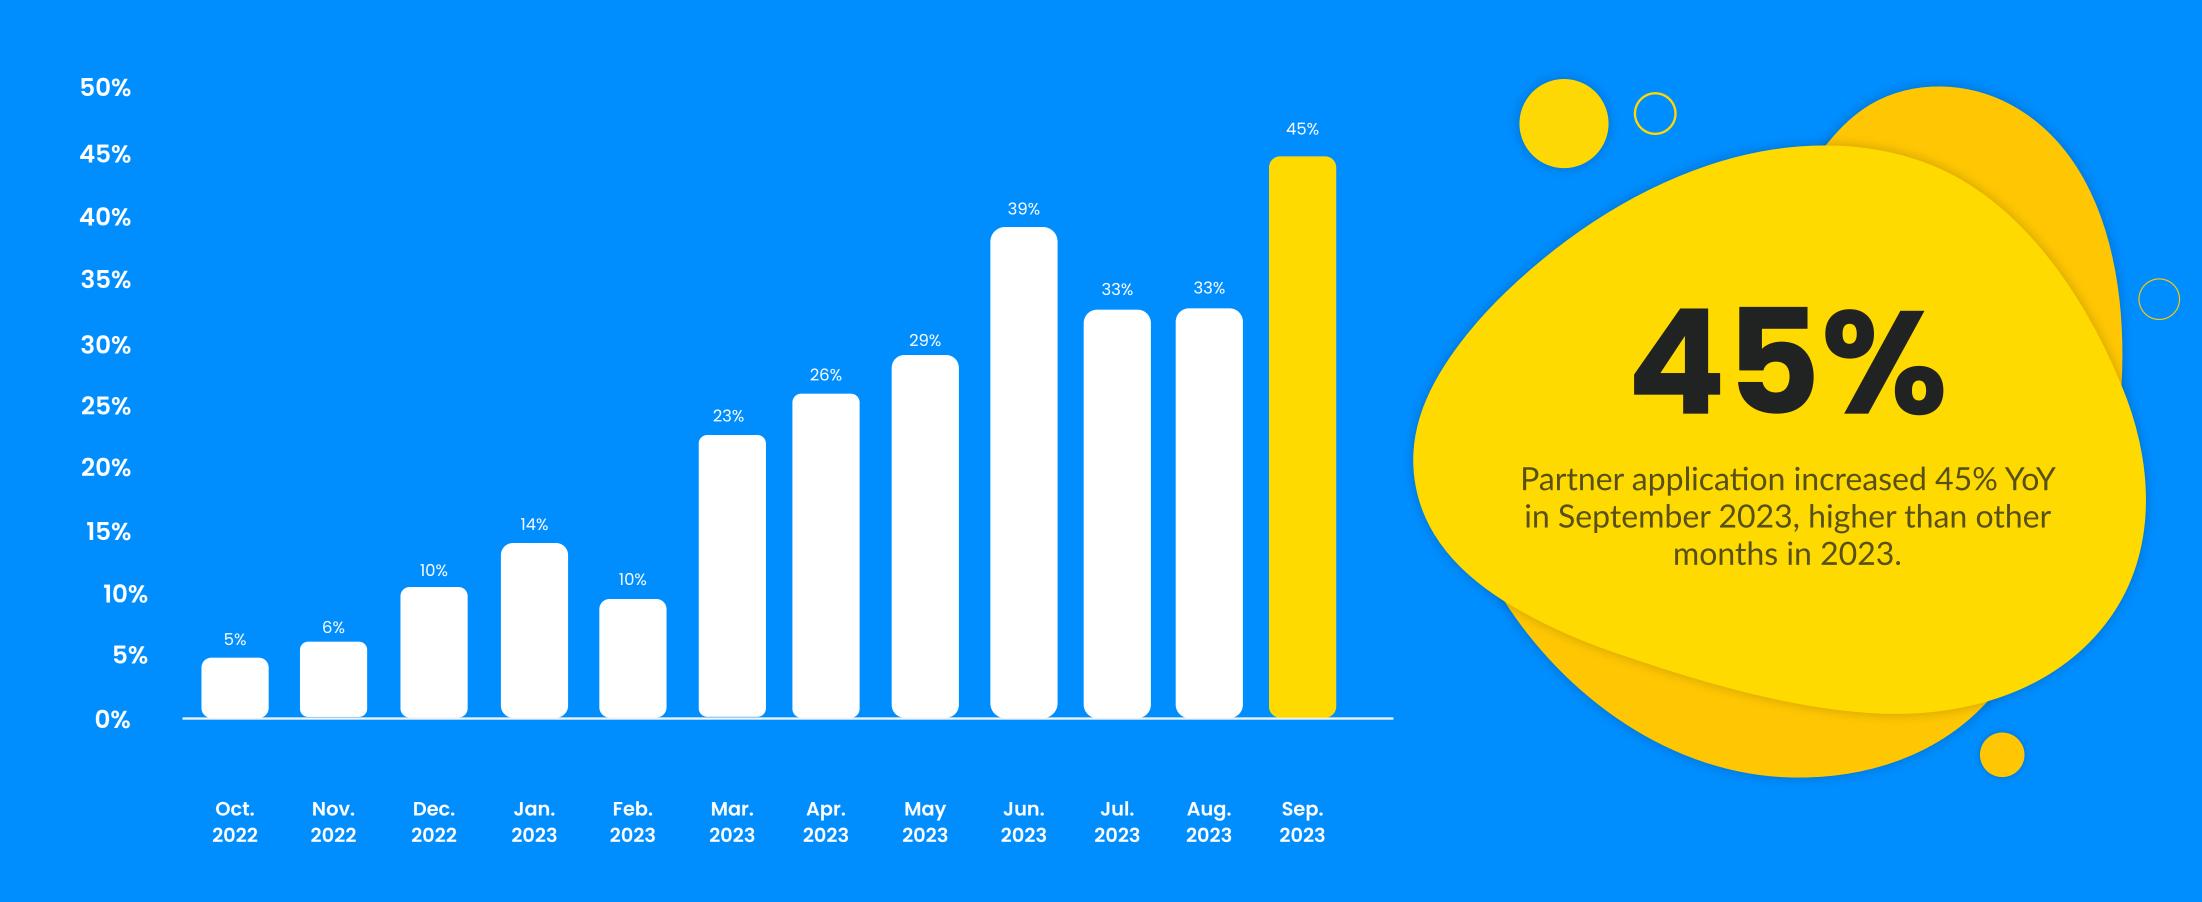

In September 2023, the percentage of revenue acquired from new customers is 49%, up compared to August but a 2% YoY decrease.



## **New customer revenue** by publisher category

% of revenue from new customers in past 12 months by publisher category



47%

Here is the percentage of revenue from new customers in September, by partner category:

Other 48.7% Coupon 47.7% Content 54.5% Loyalty 39.1%

2023 2023 2023





## Content publisher YoY revenue and commission trends

#### **Content publisher revenue YoY growth rate**



Growth in the content partner category has increased by 3% in September 2023.

#### **Content publisher share of variable commission**



In September 2023, share of commission for content partners is 55%, up 12% YoY.



## Publisher partner application growth YoY





# % of approved publisher sign ups by type



Social Media and Content partners make up the majority of new publishers joining the Ascend<sup>™</sup> network.

The trends have remained pretty consistent throughout 2023.

- - - - - - - → Sep 2023 | **Media** 



# Average revenue generating connections per advertiser









# Insights by vertical.

## 









# Click and revenue YoY growth rate by vertical

All data represents YoY growth for the end of September 2023.









# Portnerize A better way to partner.

Interested in learning more with a Partnerize expert? Contact us at contact@partnerize.com