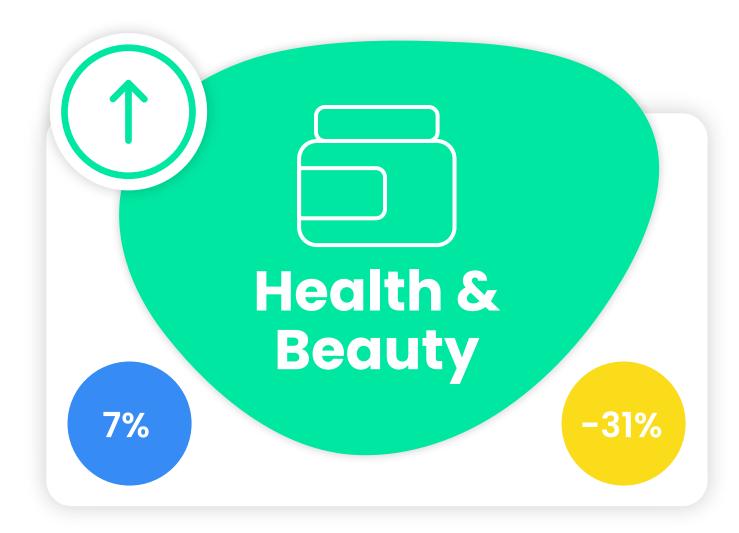

# Click and revenue YoY growth rate by vertical

All data represents YoY growth for the end of September 2023.

#### Food & Drink

+1% YoY

**Gifts & Flowers** 

-16% YoY

Home & Garden

-19% YoY

Health & Beauty

**Accessories & Jewelry** 