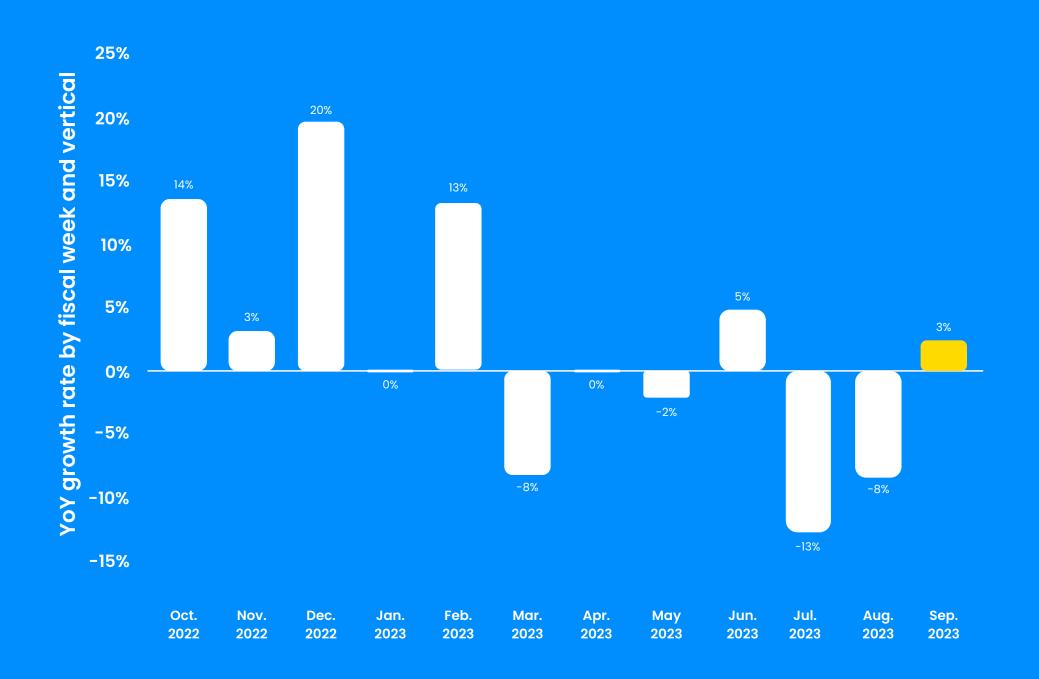

## Content publisher YoY revenue and commission trends

#### **Content publisher revenue YoY growth rate**

Growth in the content partner category has increased by 3% in September 2023.