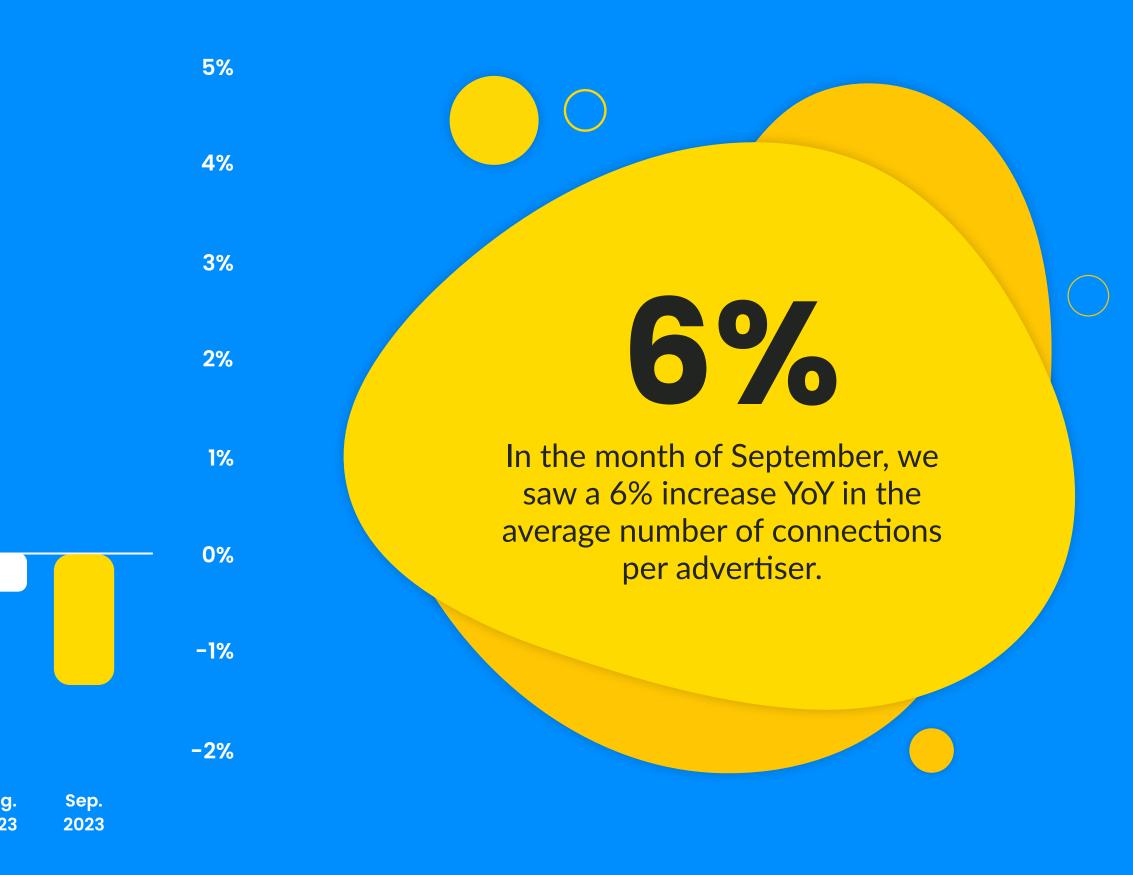

r, by partner category:

Other 48.7% Coupon 47.7% Content 54.5% Loyalty 39.1%

2023 2023 2023





## Content publisher YoY revenue and commission trends

#### **Content publisher revenue YoY growth rate**



Growth in the content partner category has increased by 3% in September 2023.

#### **Content publisher share of variable commission**



In September 2023, share of commission for content partners is 55%, up 12% YoY.



## Publisher partner application growth YoY





# % of approved publisher sign ups by type



Social Media and Content partners make up the majority of new publishers joining the Ascend<sup>™</sup> network.

The trends have remained pretty consistent throughout 2023.

- - - - - - - → Sep 2023 | **Media** 



# Average revenue generating connections per advertiser









# Insights by vertical.

## 









# Click and revenue YoY growth rate by vertical

All data represents YoY growth for the end of September 2023.









# Portnerize A better way to partner.

Interested in learning more with a Partnerize expert? Contact us at contact@partnerize.com