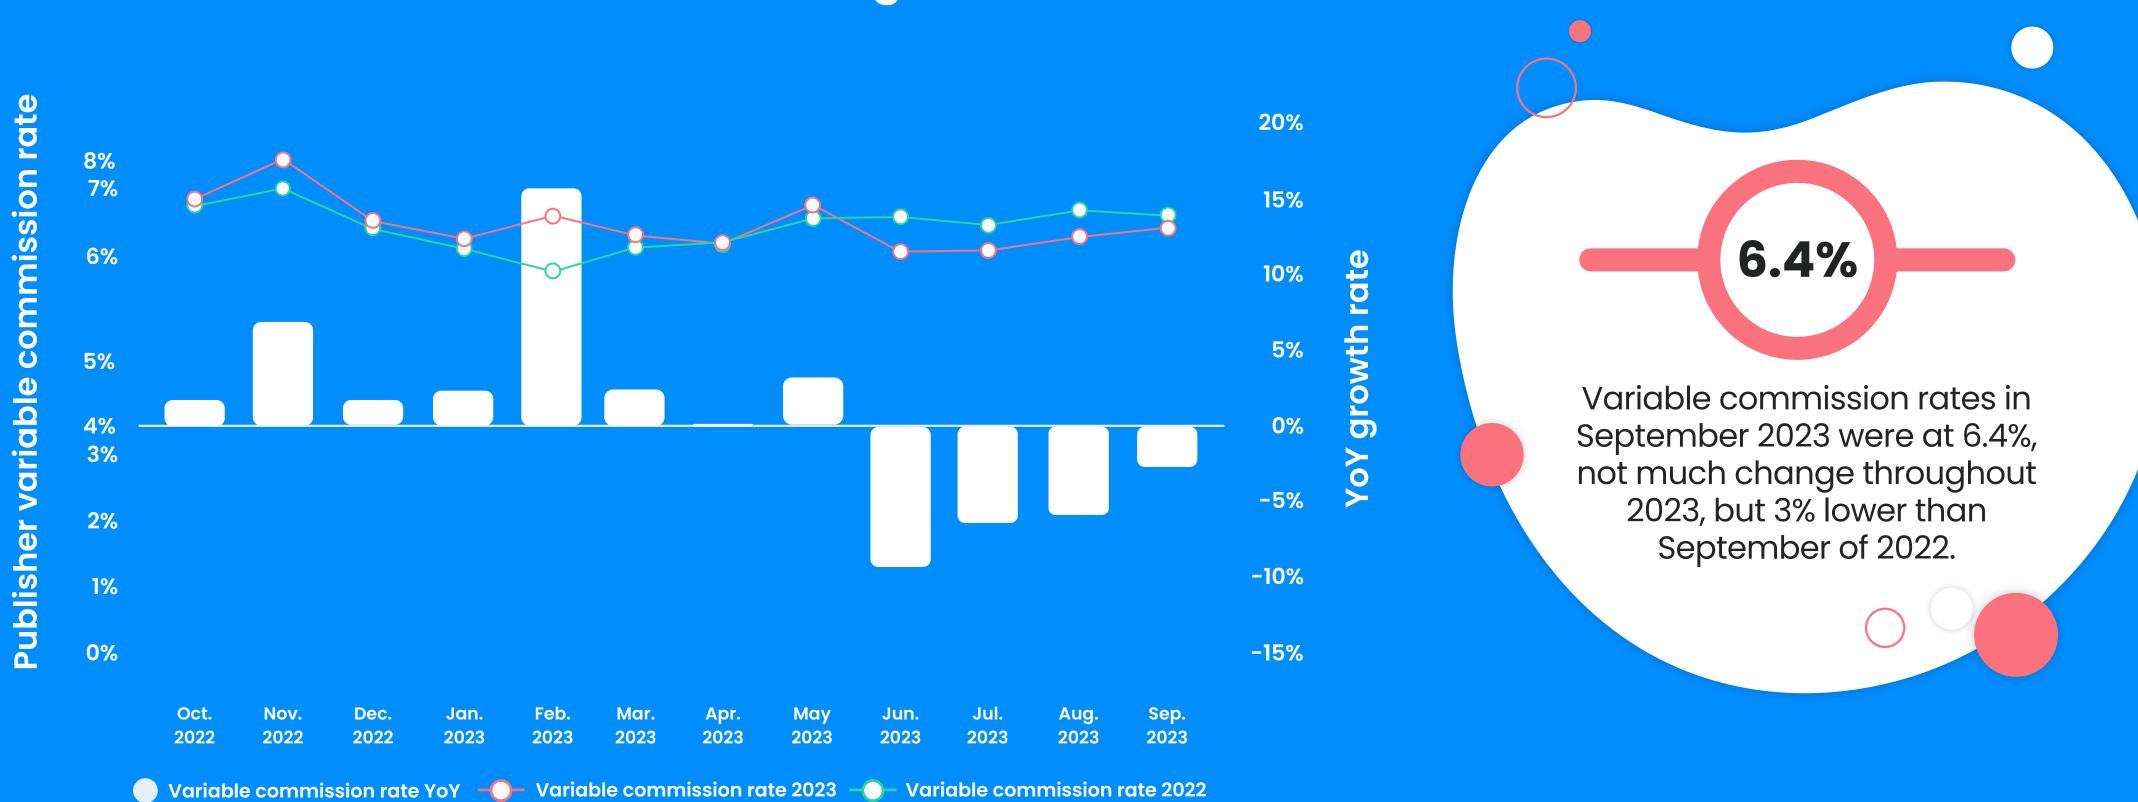

# Monthly variable commission rates trends

#### Variable commission rate and growth YoY