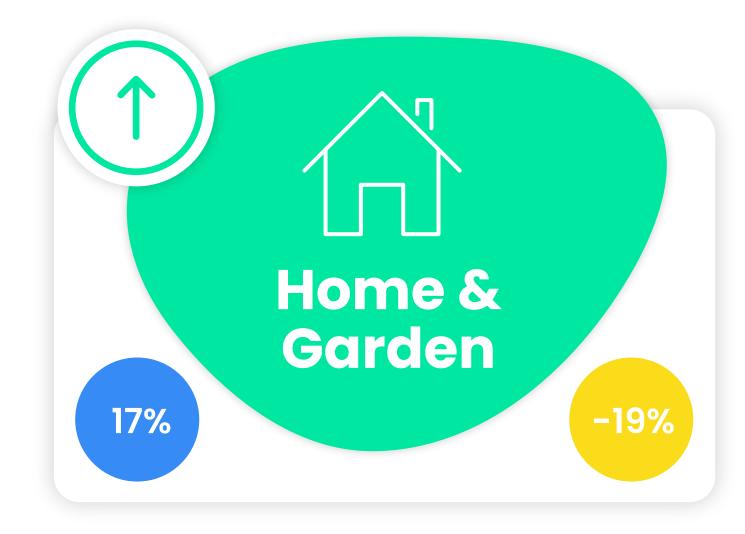

# Click and revenue YoY growth rate by vertical

All data represents YoY growth for the end of September 2023.

#### Food & Drink

+1% YoY

**Gifts & Flowers** 

-16% YoY

Home & Garden

-19% YoY

Health & Beauty

**Accessories & Jewelry** 