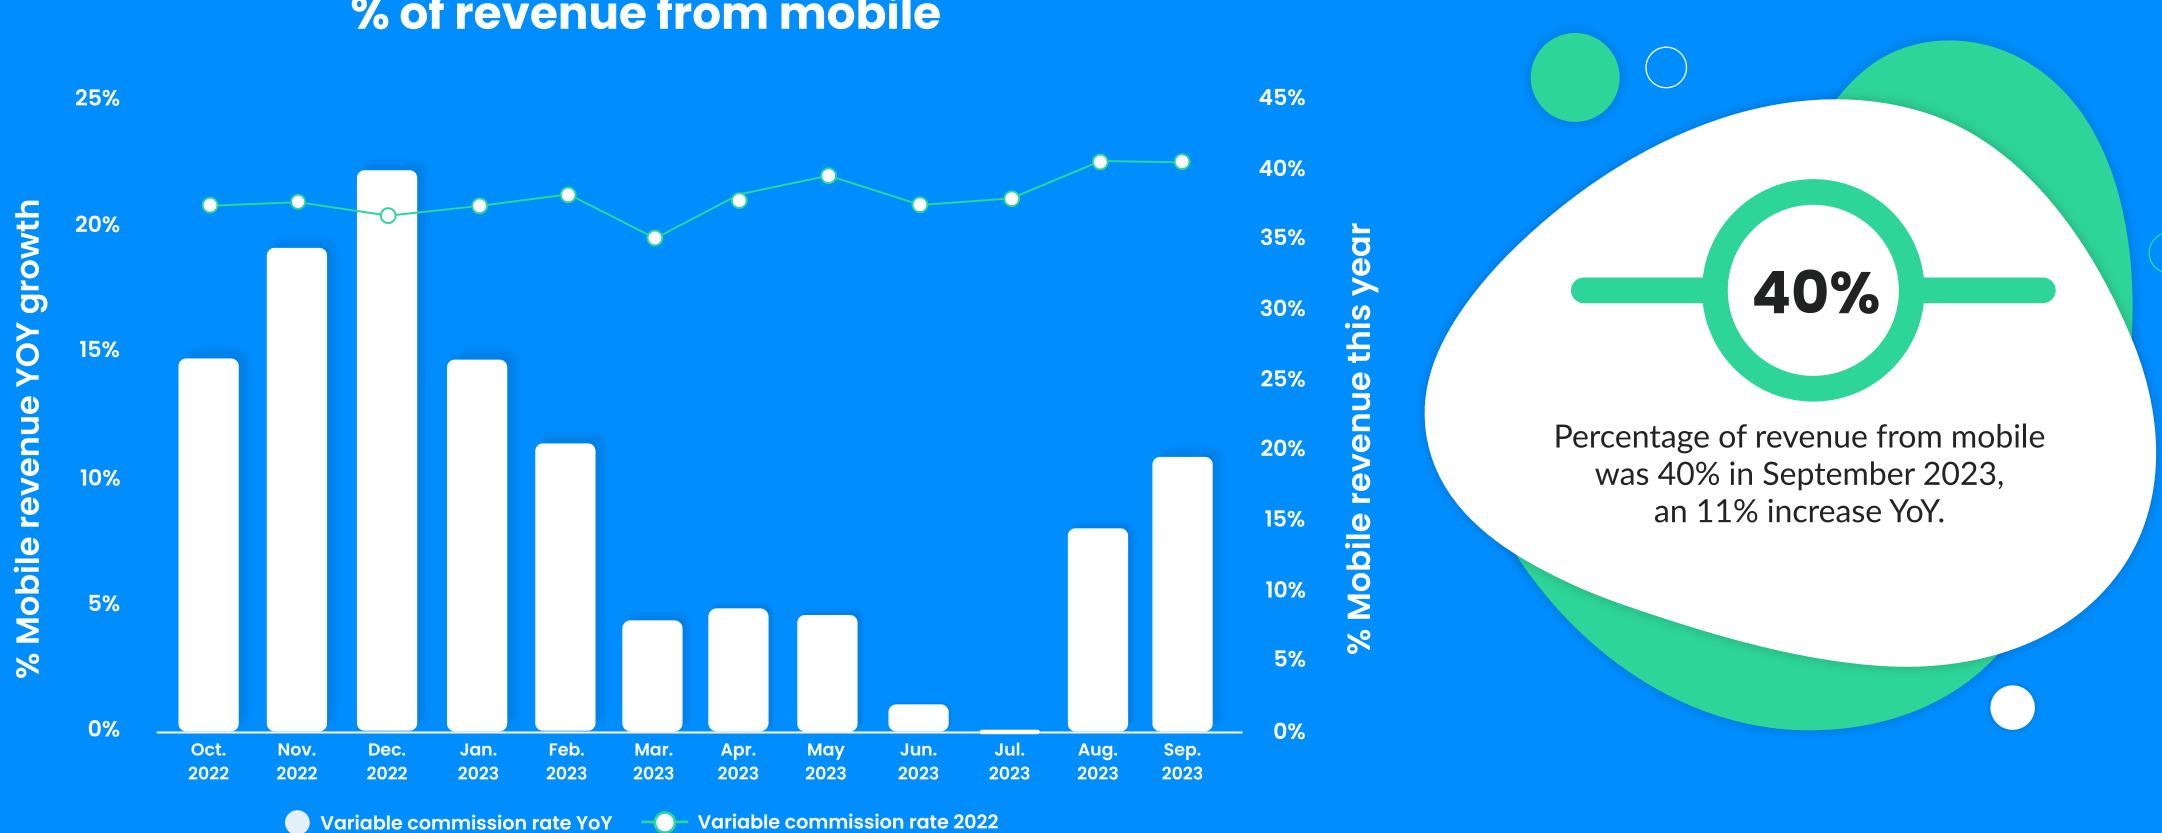

16% YoY

Home & Garden



-19% YoY

Health & Beauty



**Accessories & Jewelry** 



-17% YoY

#### **Clothing & Apparel**



-22% YoY

**Computers & Electronics** 



Sports & Fitness











## Monthly revenue trends



# -11%

()

September saw a, 11% decrease in gross revenue YoY.





# Monthly commission trends



- Commissions paid to publishers are comprised of two types:
- 1. "Variable Commission" is defined as a percentage of revenue or conversion
- 2. "Bonus Commission" is defined as a flat amount typically associated with paid placements or media buys
- "Total Commission" is defined as the total of "Variable commission" plus "Bonus commission"



# Monthly variable commission rates trends

#### Variable commission rate and growth YoY







# Monthly mobile revenue share









# Revenue growth by advertiser vertical





# Monthly new customer revenue share

#### % of revenue from new customers







% of revenue from new customers YoY grow

## 49%

In September 2023, the percentage of revenue acquired from new customers is 49%, up compared to August but a 2% YoY decrease.



## **New customer revenue** by publisher category

% of revenue from new customers in past 12 months by publisher category



47%

Here is the percentage of revenue from new customers in September, by partner category:

Other 48.7% Coupon 47.7% Content 54.5% Loyalty 39.1%

2023 2023 2023





## Content publisher YoY revenue and commission trends

#### **Content publisher revenue YoY growth rate**



Growth in the content partner category has increased by 3% in September 2023.

####