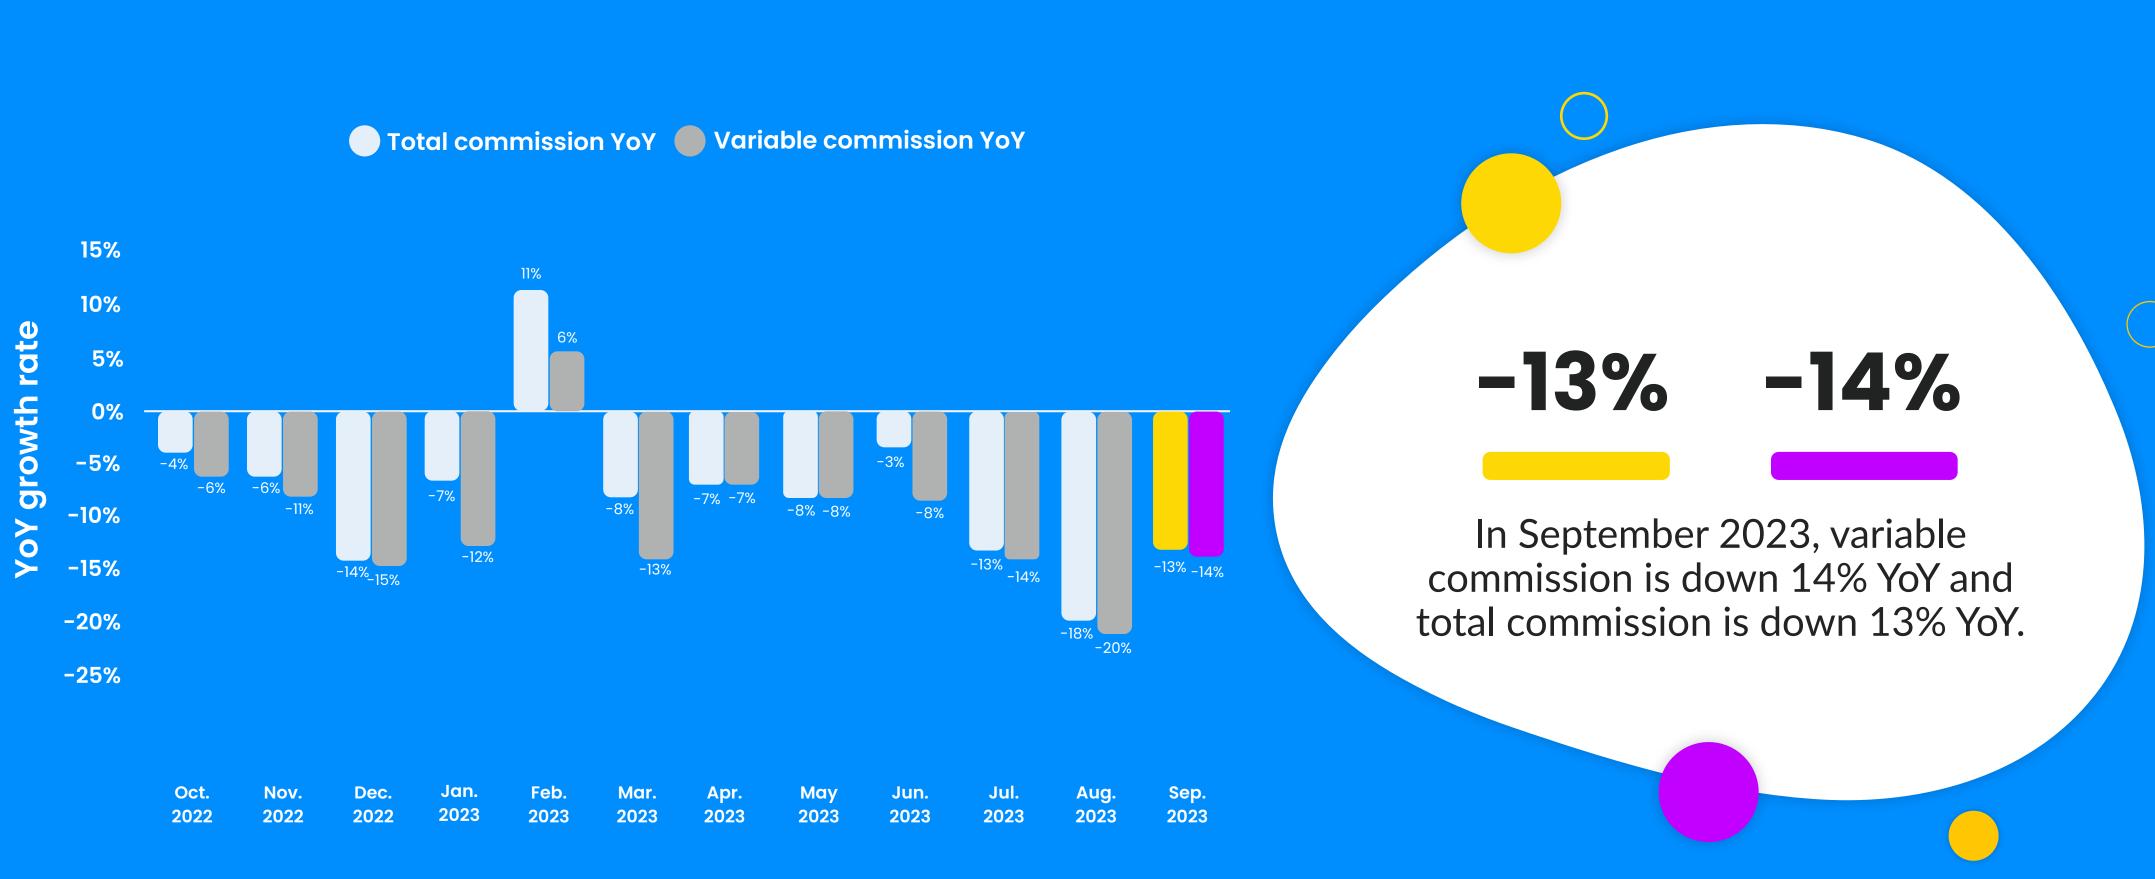

# Monthly commission trends

- Commissions paid to publishers are comprised of two types:
- 1. "Variable Commission" is defined as a percentage of revenue or conversion
- 2. "Bonus Commission" is defined as a flat amount typically associated with paid placements or media buys
- "Total Commission" is defined as the total of "Variable commission" plus "Bonus commission"

# -11%

()

September saw a, 11% decrease in gross revenue YoY.