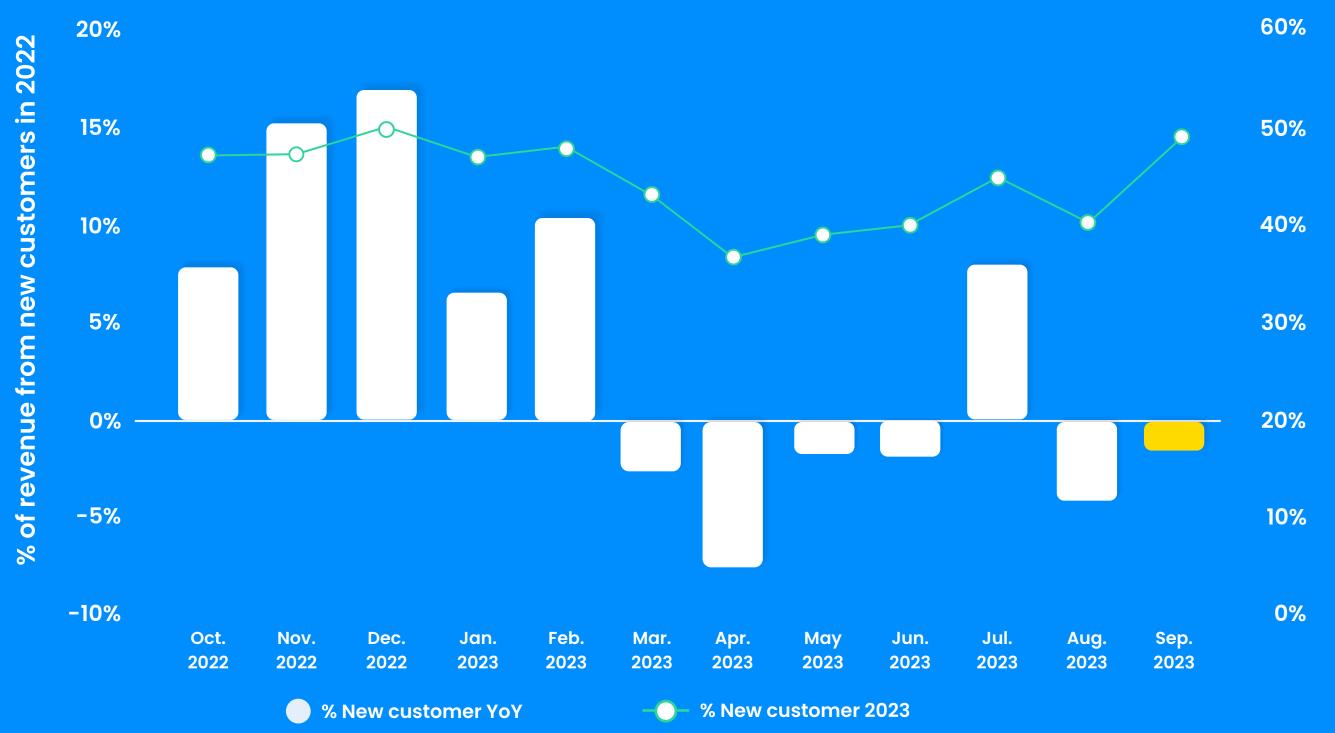

# Monthly new customer revenue share

#### % of revenue from new customers

% of revenue from new customers YoY grow

## 49%

In September 2023, the percentage of revenue acquired from new customers is 49%, up compared to August but a 2% YoY decrease.